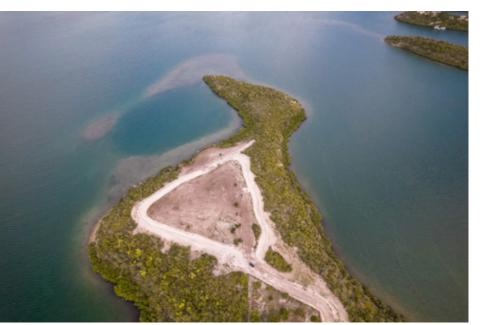

Garde Point offers 13 waterfront and 4 hilltop building plots on 9 acres of pristine land, the first of its kind in this area. Great care and attention was paid when conducting the subdivision to ensure each lot offers its own unique perspective considering sunrise, sunset as well as aspect view and coastal breezes. Within this low-density development each space has it's own distinct charm.

This development offers the rear opportunity to live harmoniously with nature in a secluded peninsular which embodies the very definition of Caribbean living. The surrounding off-shore islands and barrier reefs provide protection from the Atlantic currents and other natural elements, creating a calm environment and the perfect conditions for an eco-lovers paradise to thrive. A peaceful life awaits...waking up at dawn to gentle sounds of nature around you. The sheltered cover of Gard Point offers residents the ability to enjoy a day of sailing, swimming, kayaking, and paddle boarding off your very own private dock.