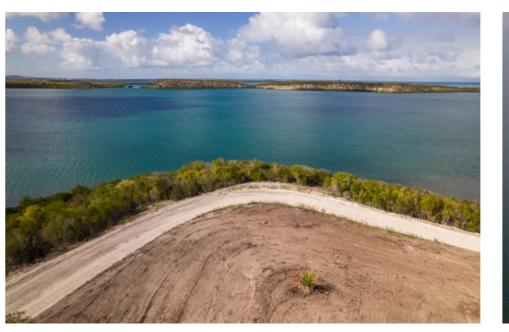

Garde Point offers 13 waterfront and 4 hilltop building plots on 9 acres of pristine land, the first of its kind in this area. Great care and attention was paid when conducting the subdivision to ensure each lot offers its own unique perspective considering sunrise, sunset as well as aspect view and coastal breezes. Within this low-density development each space has it's own distinct charm.

This development offers the rear opportunity to live harmoniously with nature in a secluded peninsular which embodies the very definition of Caribbean living. The surrounding off-shore islands and barrier reefs provide protection from the Atlantic currents and other natural elements, creating a calm environment and the perfect conditions for an eco-lovers paradise to thrive. A peaceful life awaits...waking up at dawn to gentle sounds of nature around you. The sheltered cover of Gard Point offers residents the ability to enjoy a day of sailing, swimming, kayaking, and paddle boarding off your very own private dock.