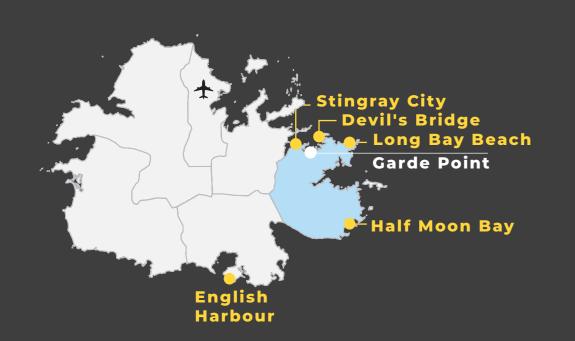

## An Ideal Caribbean Neighborhood

- 2 min drive to Stingray City (<a href="http://www.stingraycityantigua.com">http://www.stingraycityantigua.com</a>)
- 5 min Drive from Long Bay Beach
- 8 min drive from Devil's Bridge National Park
- Close proximity to newlt constructed clinic
- Large outdoor space complemented by boat dock option
- Ocean views
- Atlantic breeze
- Watersport-friendly conditions
- Reliable utility services