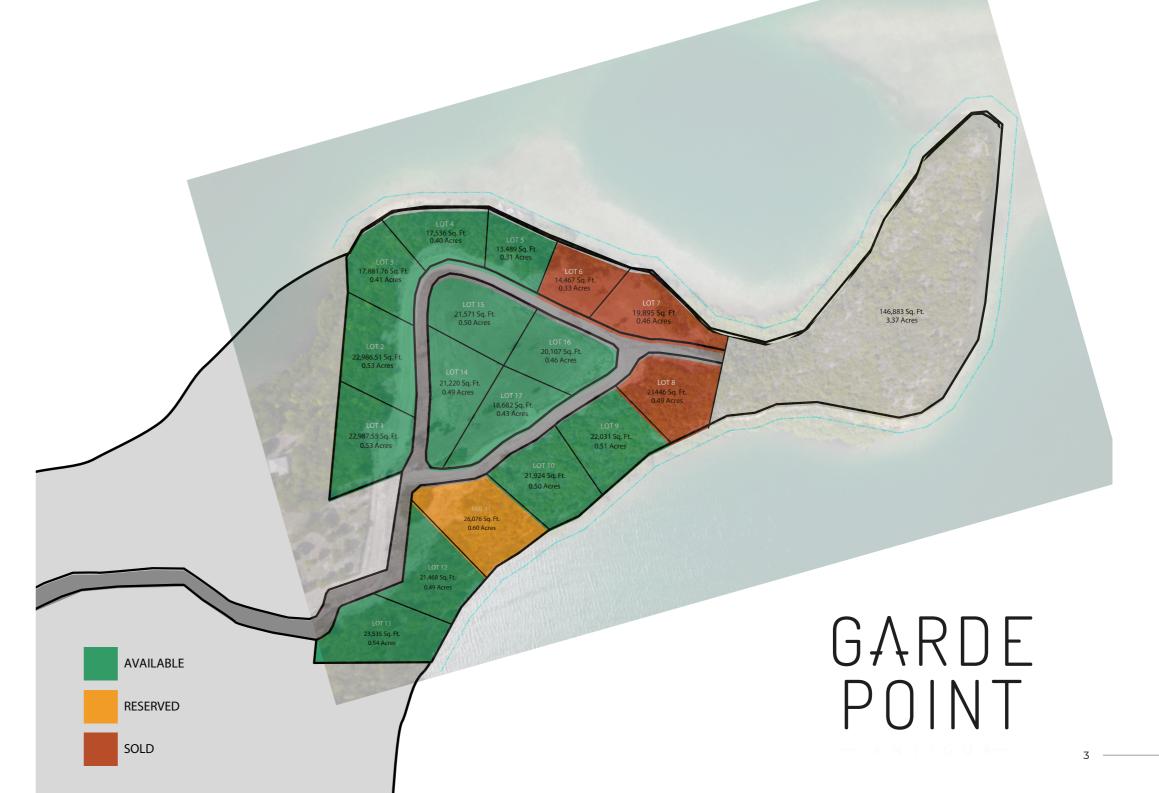

## **LOT PRICES & SIZING**

## **Exclusive Waterfront Properties**

Offering scarce waterfront access at affordable prices, Garde Point contains seventeen (17) unique plots with access to conceptual design concepts and dedicated contractor services.

Starting at \$20 USD per square foot, plots range from approximately \$270,000 to \$500,000. Plots range in size from 0.4 acres up to 0.6 acres.

Fourteen (14) Waterfront (lots 1 to 13) and four (4) Hillside (lots 1 to 17) plots are available with the opportunity to secure breaktaking views of the Atlantic Ocean in some of the last waterfront property available on the eastern side of Antigua.

| Lot# | Sq. Ft | Acres | \$ / Sq. Ft. | <b>Total Lot Price</b> |
|------|--------|-------|--------------|------------------------|
| 1    | 22,987 | 0.53  | 20           | \$459,700              |
| 2    | 22,986 | 0.53  | 20           | \$459,700              |
| 3    | 17,881 | 0.41  | 20           | \$357,600              |
| 4    | 17,536 | 0.4   | 20           | \$350,700              |
| 5    | 13,489 | 0.31  | 20           | \$269,800              |
|      | 14,467 |       | 20           |                        |
| 7    | 19,895 | 0.46  | 20           | Sold                   |
|      | 21,446 | 0.49  | 20           |                        |
| 9    | 22,031 | 0.51  | 20           | \$440,600              |
| 10   | 21,924 | 0.5   | 20           | \$438,500              |
| 11   | 26,076 | 0.6   | 20           | \$521,500              |
| 12   | 21,468 | 0.49  | 20           | \$429,400              |
| 13   | 23,535 | 0.54  | 20           | \$470,700              |
| 14   | 21,220 | 0.49  | 20           | \$424,400              |
| 15   | 21,571 | 0.5   | 20           | \$431,400              |
| 16   | 20,107 | 0.46  | 20           | \$402,100              |
| 17   | 18,682 | 0.43  | 20           | \$373,600              |
|      |        |       |              |                        |