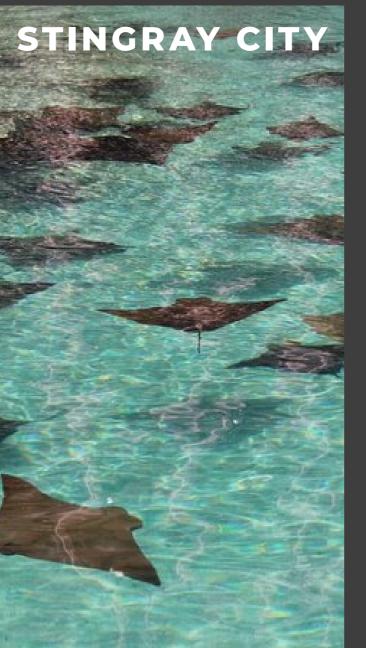

## An Ideal Caribbean Neighborhood

- 2 min drive to Stingray City (<a href="http://www.stingraycityantigua.com">http://www.stingraycityantigua.com</a>)
- 5 min Drive from Long Bay Beach
- 8 min drive from Devil's Bridge National Park
- Close proximity to newlt constructed clinic
- Large outdoor space complemented by boat dock option
- Ocean views
- Atlantic breeze
- Watersport-friendly conditions
- Reliable utility services