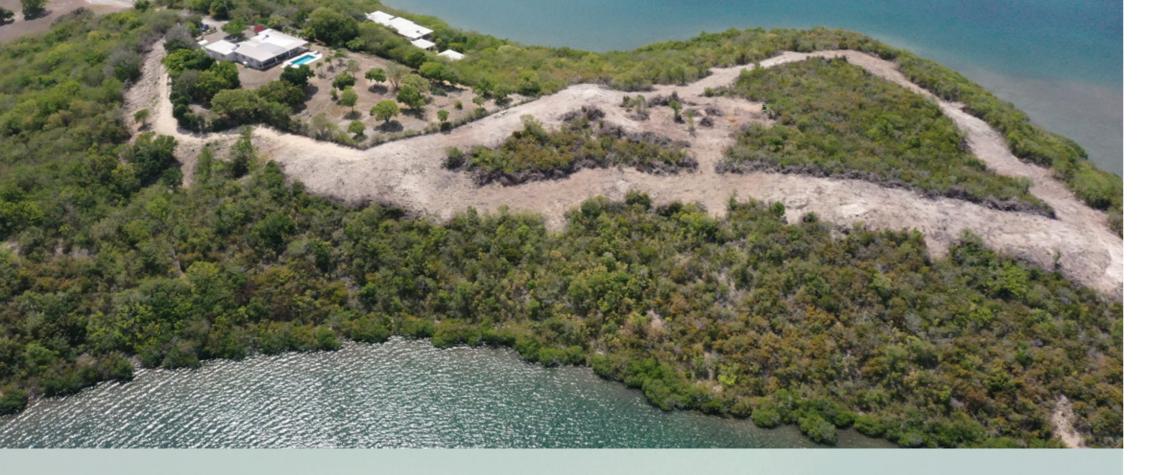

Garde Point offers 13 waterfront and 4 hilltop building plots on 9 acres of pristine land, the first of its kind in this area. Great care and attention was paid when conducting the subdivision to ensure each lot offers its own unique perspective considering sunrise, sunset as well as aspect view and coastal breezes. Within this low-density development each space has it's own distinct charm.

This development offers the rear opportunity to live harmoniously with nature in a secluded peninsular which embodies the very definition of Caribbean living. The surrounding off-shore islands and barrier reefs provide protection from the Atlantic currents and other natural elements, creating a calm environment and the perfect conditions for an eco-lovers paradise to thrive. A peaceful life awaits...waking up at dawn to gentle sounds of nature around you. The sheltered cover of Gard Point offers residents the ability to enjoy a day of sailing, swimming, kayaking, and paddle boarding off your very own private dock.