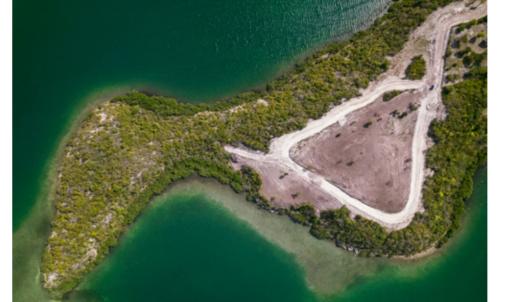

Garde Point offers 13 waterfront and 4 hilltop building plots on 9 acres of pristine land, the first of its kind in this area. Great care and attention was paid when conducting the subdivision to ensure each lot offers its own unique perspective considering sunrise, sunset as well as aspect view and coastal breezes. Within this low-density development each space has it's own distinct charm.

This development offers the rear opportunity to live harmoniously with nature in a secluded peninsular which embodies the very definition of Caribbean living. The surrounding off-shore islands and barrier reefs provide protection from the Atlantic currents and other natural elements, creating a calm environment and the perfect conditions for an eco-lovers paradise to thrive. A peaceful life awaits...waking up at dawn to gentle sounds of nature around you. The sheltered cover of Gard Point offers residents the ability to enjoy a day of sailing, swimming, kayaking, and paddle boarding off your very own private dock.