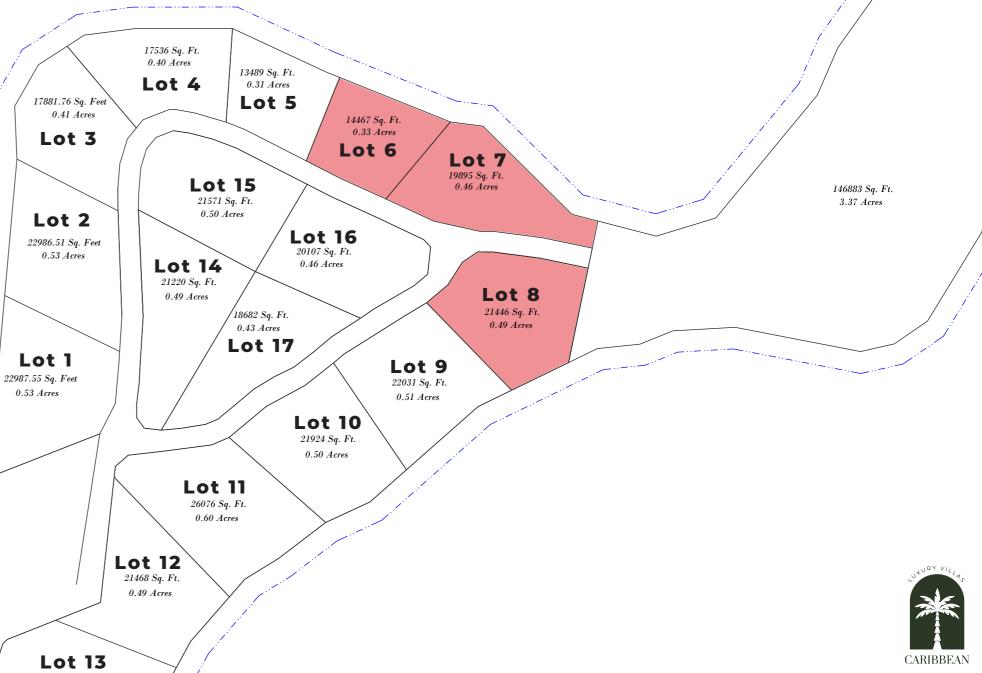

## **LOT PRICES & SIZING**

## **Exclusive Waterfront Properties**

Offering scarce waterfront access at affordable prices, Garde Point contains seventeen (17) unique plots with access to conceptual design concepts and dedicated contractor services.

Starting at \$20 USD per square foot, plots range from approximately \$270,000 to \$500,000. Plots range in size from 0.4 acres up to 0.6 acres.

Fourteen (14) Waterfront (lots 1 to 13) and four (4) Hillside (lots 1 to 17) plots are available with the opportunity to secure breaktaking views of the Atlantic Ocean in some of the last waterfront property available on the eastern side of Antigua.

| Lot# | Sq. Ft | Acres | \$ / Sq. Ft. | <b>Total Lot Price</b> |
|------|--------|-------|--------------|------------------------|
| 1    | 22,987 | 0.53  | 20           | \$459,700              |
| 2    | 22,986 | 0.53  | 20           | \$459,700              |
| 3    | 17,881 | 0.41  | 20           | \$357,600              |
| 4    | 17,536 | 0.4   | 20           | \$350,700              |
| 5    | 13,489 | 0.31  | 20           | \$269,800              |
|      | 14,467 |       | 20           |                        |
| 7    | 19,895 | 0.46  | 20           | Sold                   |
|      | 21,446 | 0.49  | 20           |                        |
| 9    | 22,031 | 0.51  | 20           | \$440,600              |
| 10   | 21,924 | 0.5   | 20           | \$438,500              |
| 11   | 26,076 | 0.6   | 20           | \$521,500              |
| 12   | 21,468 | 0.49  | 20           | \$429,400              |
| 13   | 23,535 | 0.54  | 20           | \$470,700              |
| 14   | 21,220 | 0.49  | 20           | \$424,400              |
| 15   | 21,571 | 0.5   | 20           | \$431,400              |
| 16   | 20,107 | 0.46  | 20           | \$402,100              |
| 17   | 18,682 | 0.43  | 20           | \$373,600              |
|      |        |       |              |                        |

0.53 Acres 23535 Sq. Ft. 0.54 Acres