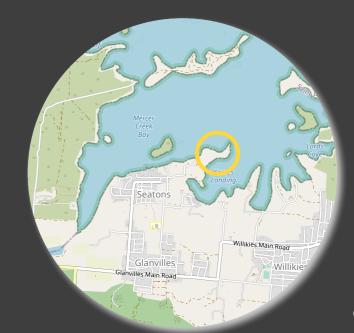

# Antigua and Barbuda Property Location Garde Point St. Phillip Parish

## WATERFRONT DEVELOPMENT PLOTS

## Unique aspects include:

- 13 waterfront lots
- 4 hilltop oceanview lots
- Secluded & protected bay
- 20 minute drive from the world-famous English Harbor, a UNESCO world heritage site
- Calm ocean waters

- Coastal off-shore islands
- Consistent Atlantic breeze

4