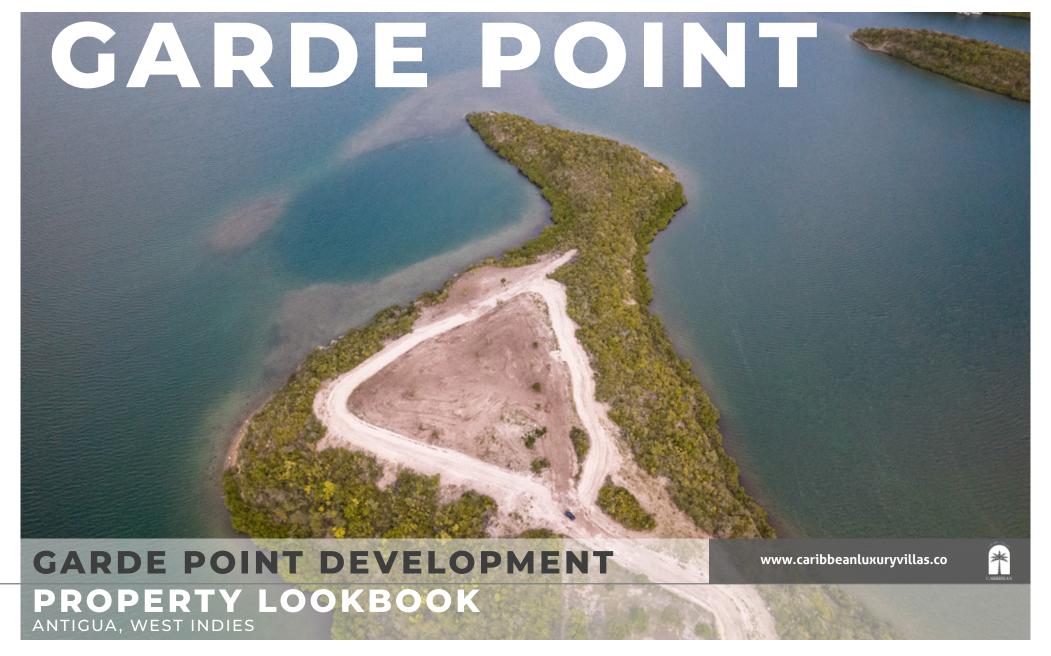

## **GARDE POINT DEVELOPMENT**

## **Peaceful, Pristine, Private**

Tucked in a secluded environmentally protected cove on the northeast coast of Antigua, we find Garde Point, a bespoke residential community in the small historic village of Seatons.

Garde Point offers 13 waterfront and 4 hilltop building plots on 9 acres of pristine land, the first of its kind in this area. Great care and attention was paid when conducting the subdivision to ensure each lot offers its own unique perspective considering sunrise, sunset as well as aspect view and coastal breezes. Within this low-density development each space has it's own distinct charm.

This development offers the rear opportunity to live harmoniously with nature in a secluded peninsular which embodies the very definition of Caribbean living. The surrounding off-shore islands and barrier reefs provide protection from the Atlantic currents and other natural elements, creating a calm environment and the perfect conditions for an eco-lovers paradise to thrive. A peaceful life awaits...waking up at dawn to gentle sounds of nature around you. The sheltered cover of Gard Point offers residents the ability to enjoy a day of sailing, swimming, kayaking, and paddle boarding off your very own private dock.