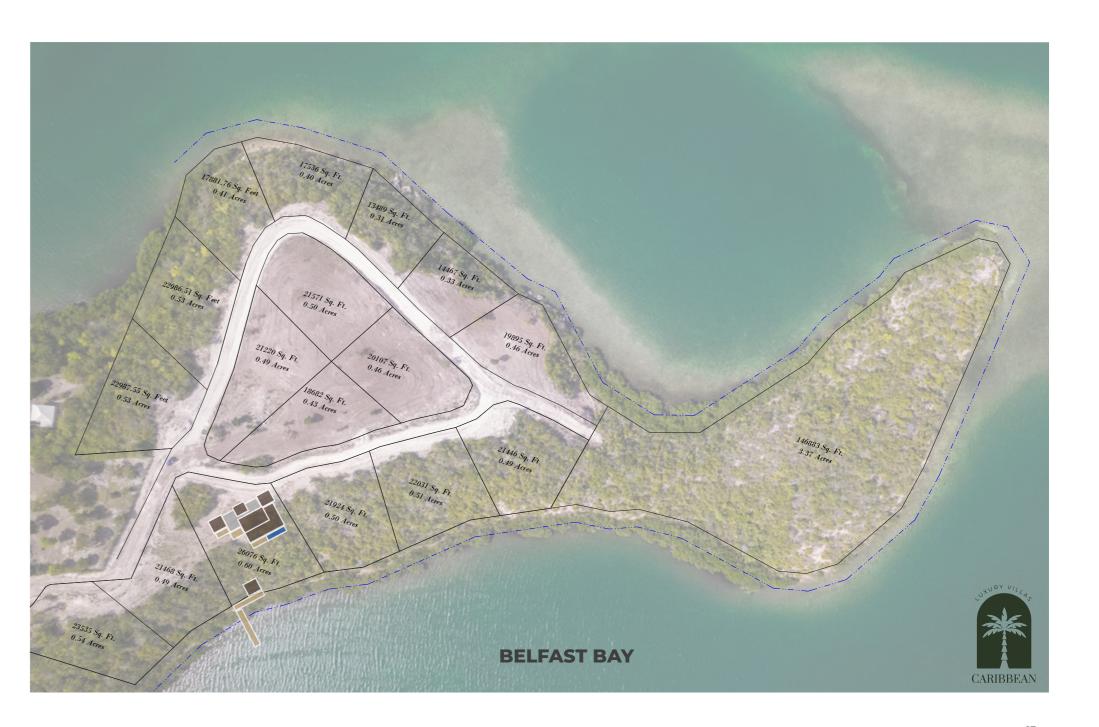

## **Exclusive Waterfront Properties**

Offering scarce waterfront access at affordable prices, Garde Point contains seventeen (17) unique plots with access to conceptual design concepts and dedicated contractor services.

Starting at \$20 USD per square foot, plots range from approximately \$270,000 to \$500,000. Plots range in size from 0.4 acres up to 0.6 acres.

Fourteen (14) Waterfront (lots 1 to 13) and four (4) Hillside (lots 1 to 17) plots are available with the opportunity to secure breaktaking views of the Atlantic Ocean in some of the last waterfront property available on the eastern side of Antigua.

| Lot# | Sq. Ft | Acres | \$ / Sq. Ft. | <b>Total Lot Price</b> |
|------|--------|-------|--------------|------------------------|
| 1    | 22,987 | 0.53  | 20           | \$459,700              |
| 2    | 22,986 | 0.53  | 20           | \$459,700              |
| 3    | 17,881 | 0.41  | 20           | \$357,600              |
| 4    | 17,536 | 0.4   | 20           | \$350,700              |
| 5    | 13,489 | 0.31  | 20           | \$269,800              |
|      | 14,467 |       | 20           |                        |
| 7    | 19,895 | 0.46  | 20           | Sold                   |
|      | 21,446 | 0.49  | 20           |                        |
| 9    | 22,031 | 0.51  | 20           | \$440,600              |
| 10   | 21,924 | 0.5   | 20           | \$438,500              |
| 11   | 26,076 | 0.6   | 20           | \$521,500              |
| 12   | 21,468 | 0.49  | 20           | \$429,400              |
| 13   | 23,535 | 0.54  | 20           | \$470,700              |
| 14   | 21,220 | 0.49  | 20           | \$424,400              |
| 15   | 21,571 | 0.5   | 20           | \$431,400              |
| 16   | 20,107 | 0.46  | 20           | \$402,100              |
| 17   | 18,682 | 0.43  | 20           | \$373,600              |
|      |        |       |              |                        |